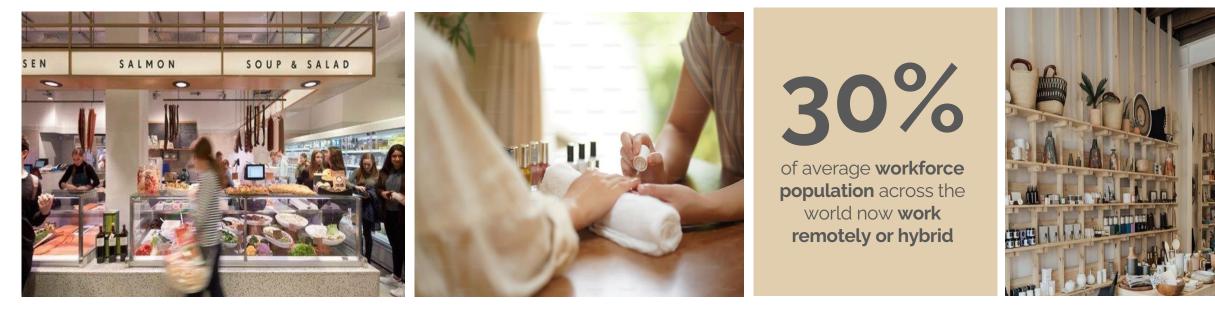

# THE NEXT FOODHALL MODEL

70% Of consumers expect personalisatio n from companies in 2022

39%

Of UK population have visited a competitive socialising venue

22% rise YOY