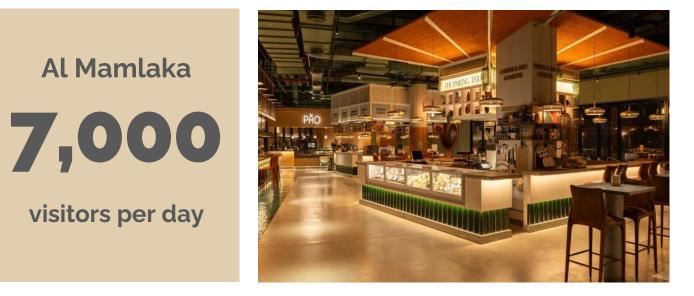

# THE RISE OF FOODHALLS

The market will grow to

by 2026

Al Mamlaka

visitors per day

97.5%

Global foodhall success rate (staying open for 2 years + )