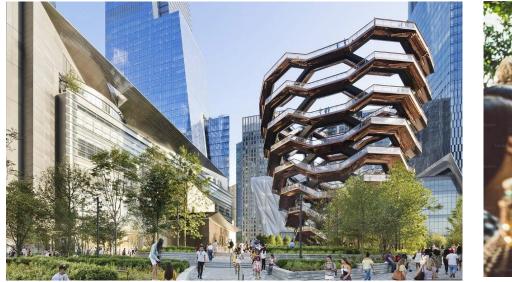

# COMMUNITY, MASTERPLANNING & F&B

"It was New York's favorite punching bag; a soulless playground for billionaires."

"Hudson Yards transforms: 19% yearon-year visit growth, surpassing top malls."