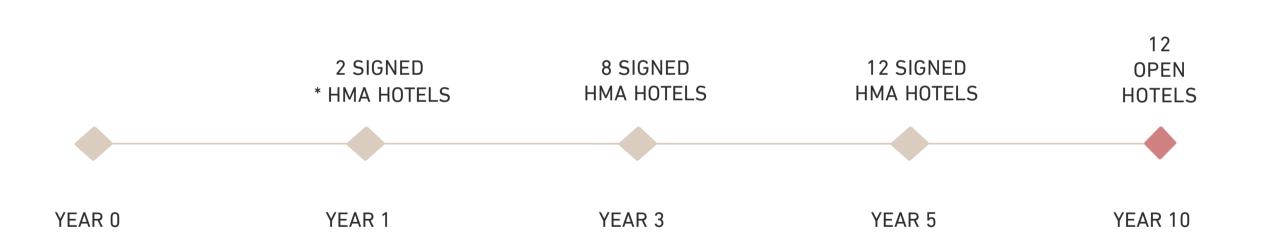

#### 3.0 PROJECT OVERVIEW

Project Idea

To Develop 12 hotels classified as a three-star across the kingdom of Saudi Arabia. These hotels are often located near major express-ways, airports, business areas, offering a unique & essential amenities.

**Hotel Brand** 

Holiday Inn Express

Holiday Inn Express

Milestone 1 - Year 1 2 SIGNED HMA - 600 ROOMS.

Milestone 2 - Year 3 8 SIGNED HMA - 1,600 ROOMS - 2 Open Hotels.

Milestone 3 - Year 5 12 SIGNED HMA - 2,500 ROOMS - 5 Open Hotels.

## 3.1 DEVELOPMENT PLAN