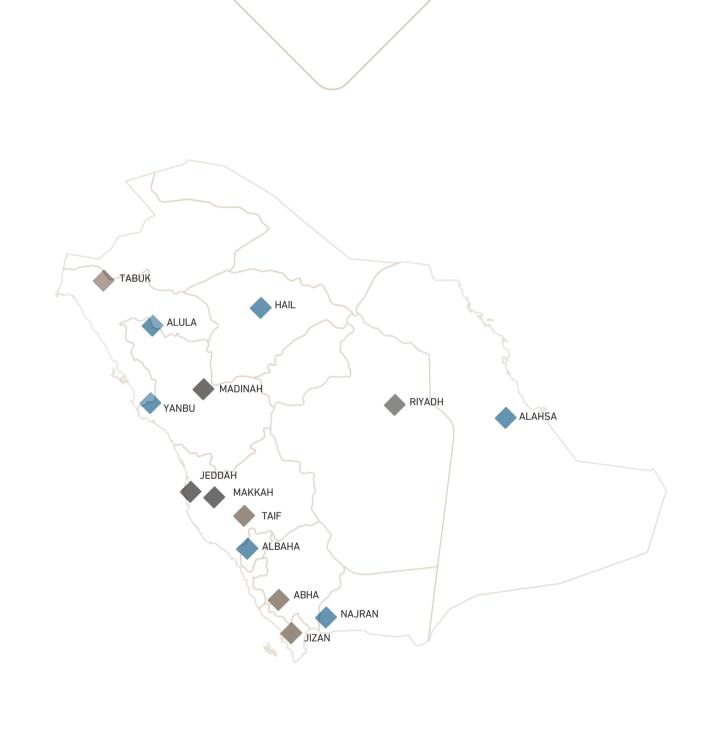

#### 3.0 PROJECT OVERVIEW

Project Idea

To Develop 12 hotels classified as a three-star across the kingdom of Saudi Arabia. These hotels are often located near major express-ways, airports, business areas, offering a unique & essential amenities.

## 3.1 DEVELOPMENT PLAN