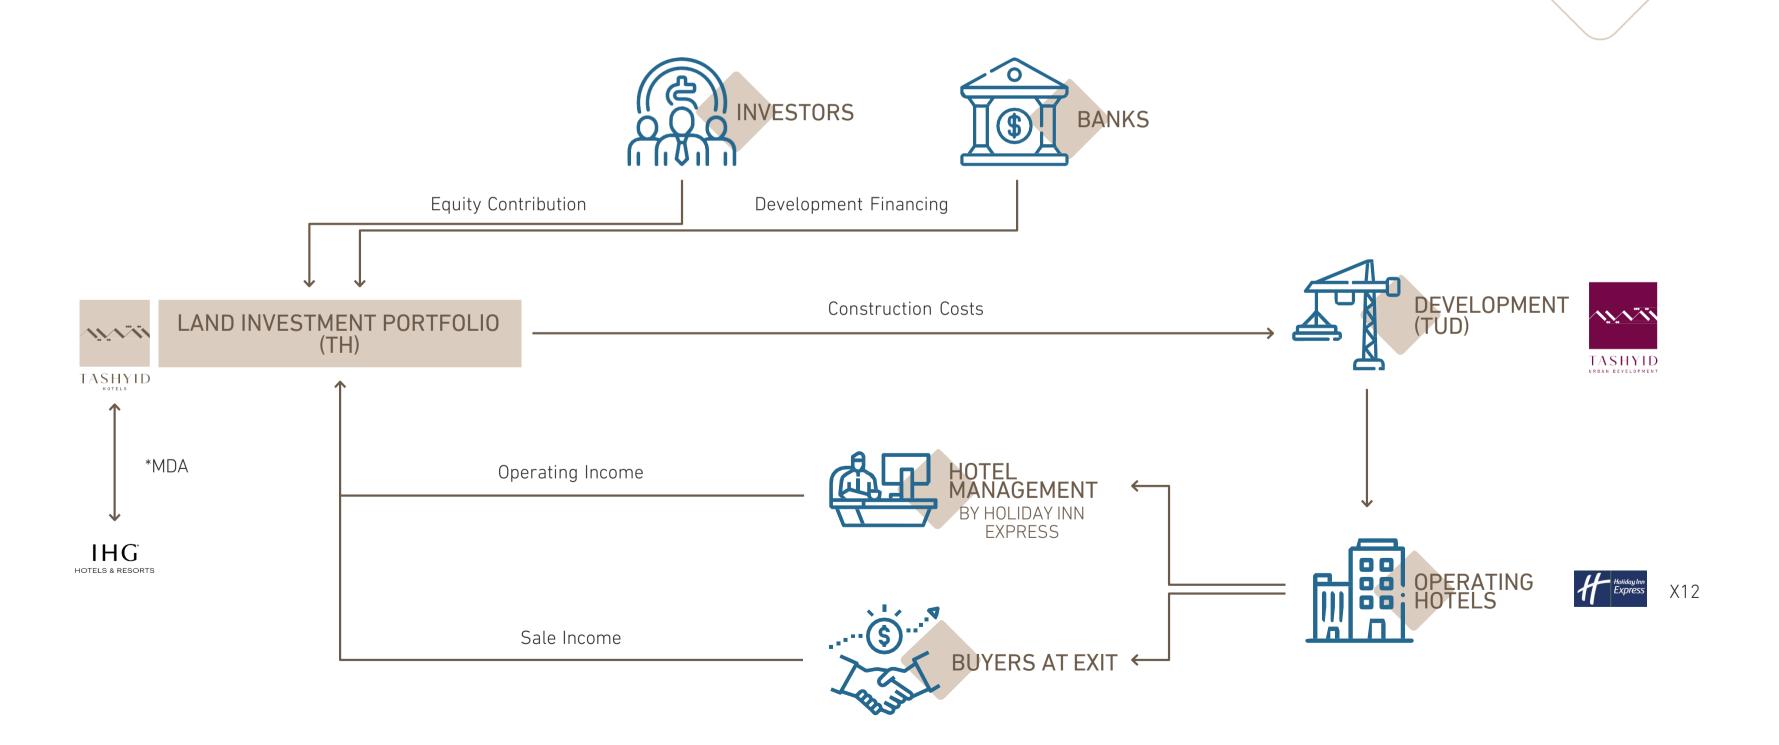

| Saudi Arabia  | France          | United States      |



#### 3.0 PROJECT OVERVIEW

Project Idea

To Develop 12 hotels classified as a three-star across the kingdom of Saudi Arabia. These hotels are often located near major express-ways, airports, business areas, offering a unique & essential amenities.

**Hotel Brand** 

Holiday Inn Express

Holiday Inn Express

Milestone 1 - Year 1 2 SIGNED HMA - 600 ROOMS.

Milestone 2 - Year 3 8 SIGNED HMA - 1,600 ROOMS - 2 Open Hotels.

Milestone 3 - Year 5 12 SIGNED HMA - 2,500 ROOMS - 5 Open Hotels.

Target Audience

New-age smart travelers visiting Saudi Arabia for business, leisure and meetings segments including the millennials and generation Z Travelers.





















## 3.1 DEVELOPMENT PLAN







## 4.0 INVESTMENT STRUCTURE





## 5.0 OPERATING STRUCTURE





#### 6.0 PARTNERS' ROLES

Project Owner

TASHYID









 $IHG^{\circ}$ 



#### General Counsel









**Project** 

**Management Office** 

RETAJ















Tourism Development Fund

Banks

Investment Banks









## 7.0 FINANCIAL SUMMARY

















#### FOR MORE INFORMATION

- Falih M. Hajaj Fmh@tashyid.sa
- Luluah Joukhdar
   l.joukhdar@rootsinv.com

+966 12 612 6277

info@tashyid.sa

Soul's Commercial Center, 6483 King Abdulaziz Road, AlZahra District. Jeddah, 23424 Saudi Arabia.